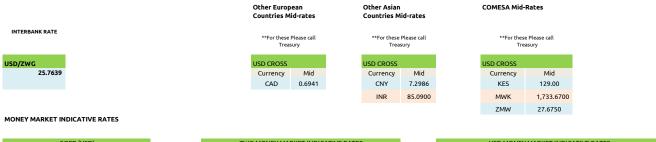

## Foreign Currency Exchange rates

|          | *CONVENTIONAL Q | UOTES           |          | *CONVENTIONAL Q | JOTES    | *CONVENTION | IAL QUOTES      |          | *CONVENTIONAL QUOTES |                        |         |         |  |
|----------|-----------------|-----------------|----------|-----------------|----------|-------------|-----------------|----------|----------------------|------------------------|---------|---------|--|
|          | US              | USD CROSS RATES |          | GBP CROSS RATES |          |             | EUR CROSS RATES |          |                      | ZWG CROSS RATES (WBWS) |         |         |  |
| Currency | Buy             | Sell            | Mid      | Buy             | Sell     | Mid         | Buy             | Sell     | Mid                  | Buy                    | Sell    | Mid     |  |
| USD      |                 |                 |          |                 |          |             |                 |          |                      | 24.4757                | 27.0521 | 25.7639 |  |
| ZAR      | 17.4517         | 19.2887         | 18.3702  | 21.8016         | 24.0965  | 22.9490     | 18.0887         | 19.9927  | 19.0407              | 0.6951                 | 0.7307  | 0.7129  |  |
| EUR      | 0.9847          | 1.0883          | 1.0365   |                 |          |             |                 |          |                      | 26.0442                | 27.3798 | 26.7120 |  |
| GBP      | 1.1868          | 1.3117          | 1.2493   |                 |          |             | 0.7882          | 0.8712   | 0.8297               | 31.3910                | 33.0008 | 32.1959 |  |
| BWP      | 0.0691          | 0.0763          | 0.0727   | 16.3244         | 18.0428  | 17.1836     | 13.5444         | 14.9701  | 14.2572              | 1.8262                 | 1.9199  | 1.8730  |  |
| JPY      | 149.1100        | 164.8100        | 156.9600 | 186.2782        | 205.8864 | 196.0823    | 154.5546        | 170.8235 | 162.6890             | 5.9390                 | 6.2436  | 6.0913  |  |
| AUD      | 0.5923          | 0.6546          | 0.6235   | 1.9036          | 2.1040   | 2.0038      | 1.5794          | 1.7456   | 1.6625               | 15.6685                | 16.4720 | 16.0702 |  |
| CAD      | 1.3686          | 1.5127          | 1.4407   | 1.7097          | 1.8897   | 1.7997      | 1.4186          | 1.5679   | 1.4932               | 0.0545                 | 0.0573  | 0.0559  |  |
| CHF      | 0.8528          | 0.9425          | 0.8977   | 1.0653          | 1.1775   | 1.1214      | 0.8839          | 0.9769   | 0.9304               | 0.0340                 | 0.0357  | 0.0348  |  |

Under the conventional quotes, the USD is the base currency in all instances except for the following currencies, EUR, GBP, AUD and BWP.

| SOFR (USD) |          |          | ZWG MONEY MARKET INDICATIVE RATES |         |         |         |          |        | USD MONEY MARKET INDICATIVE RATES |          |         |         |         |          |    |
|------------|----------|----------|-----------------------------------|---------|---------|---------|----------|--------|-----------------------------------|----------|---------|---------|---------|----------|----|
| 1 Month    | 3 Months | 6 Months |                                   | 30 Days | 60 Days | 90 Days | 180 Days | 1 Year |                                   |          | 30 Days | 60 Days | 90 Days | 180 Days | 1  |
| 4.62428%   | 4.87402% | 5.15362% |                                   | 5.00%   | 5.00%   | 5.10%   | 5.20%    | 5.30%  |                                   | 5-100K   | 2.50%   | 2.75%   | 3.00%   | 3.25%    | 3. |
|            |          |          |                                   |         |         |         |          |        |                                   | 101-250K | 4.00%   | 4.50%   | 5.00%   | 6.00%    | 7. |
|            |          |          |                                   |         |         |         |          |        |                                   | 251-500K | 5.00%   | 5.50%   | 6.00%   | 7.00%    | 8. |