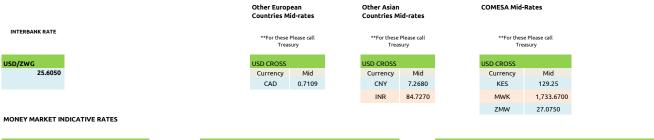

## Foreign Currency Exchange rates

|          | *CONVENTIONAL Q | UOTES    |          | *CONVENTIONAL QUOTES |          |          | *CONVENTIONAL QUOTES |          |          | *CONVENTIONAL QUOTES   |         |         |  |  |
|----------|-----------------|----------|----------|----------------------|----------|----------|----------------------|----------|----------|------------------------|---------|---------|--|--|
|          | USD CROSS RATES |          |          | GBP CROSS RATES      |          |          | EUR CROSS RATES      |          |          | ZWG CROSS RATES (WBWS) |         |         |  |  |
| Currency | Buy             | Sell     | Mid      | Buy                  | Sell     | Mid      | Buy                  | Sell     | Mid      | Buy                    | Sell    | Mid     |  |  |
| USD      |                 |          |          |                      |          |          |                      |          |          | 24.3248                | 26.8853 | 25.6050 |  |  |
| ZAR      | 17.2142         | 19.0262  | 18.1202  | 21.8999              | 24.2051  | 23.0525  | 18.1317              | 20.0403  | 19.0860  | 0.6900                 | 0.7254  | 0.7077  |  |  |
| EUR      | 1.0006          | 1.1060   | 1.0533   |                      |          |          |                      |          |          | 26.2955                | 27.6440 | 26.9697 |  |  |
| GBP      | 1.2086          | 1.3358   | 1.2722   |                      |          |          | 0.7865               | 0.8693   | 0.8279   | 31.7603                | 33.3890 | 32.5747 |  |  |
| BWP      | 0.0696          | 0.0770   | 0.0733   | 16.4883              | 18.2239  | 17.3561  | 13.6512              | 15.0882  | 14.3697  | 1.8299                 | 1.9238  | 1.8768  |  |  |
| JPY      | 142.4300        | 157.4200 | 149.9250 | 181.1979             | 200.2713 | 190.7346 | 150.0202             | 165.8118 | 157.9160 | 5.7089                 | 6.0017  | 5.8553  |  |  |
| AUD      | 0.6122          | 0.6766   | 0.6444   | 1.8755               | 2.0730   | 1.9742   | 1.5528               | 1.7163   | 1.6345   | 16.0874                | 16.9124 | 16.4999 |  |  |
| CAD      | 1.3363          | 1.4770   | 1.4067   | 1.7001               | 1.8790   | 1.7895   | 1.4075               | 1.5557   | 1.4816   | 0.0536                 | 0.0563  | 0.0549  |  |  |
| CHF      | 0.8396          | 0.9279   | 0.8838   | 1.0681               | 1.1805   | 1.1243   | 0.8843               | 0.9774   | 0.9309   | 0.0337                 | 0.0354  | 0.0345  |  |  |

Under the conventional quotes, the USD is the base currency in all instances except for the following currencies, EUR, GBP, AUD and BWP.

| SOFR (USD) |          |          | ZWG MONEY MARKET INDICATIVE RATES |         |         |         |          |        | USD MONEY MARKET INDICATIVE RATES |          |         |         |         |          |  |
|------------|----------|----------|-----------------------------------|---------|---------|---------|----------|--------|-----------------------------------|----------|---------|---------|---------|----------|--|
| 1 Month    | 3 Months | 6 Months |                                   | 30 Days | 60 Days | 90 Days | 180 Days | 1 Year |                                   |          | 30 Days | 60 Days | 90 Days | 180 Days |  |
| 4.62428%   | 4.87402% | 5.15362% |                                   | 5.00%   | 5.00%   | 5.10%   | 5.20%    | 5.30%  |                                   | 5-100K   | 2.50%   | 2.75%   | 3.00%   | 3.25%    |  |
|            |          |          |                                   |         |         |         |          |        |                                   | 101-250K | 4.00%   | 4.50%   | 5.00%   | 6.00%    |  |
|            |          |          |                                   |         |         |         |          |        |                                   | 251-500K | 5.00%   | 5.50%   | 6.00%   | 7.00%    |  |