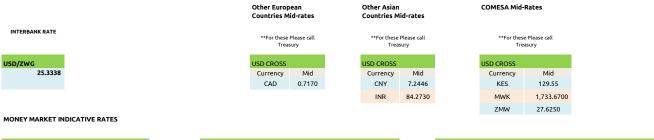

## Foreign Currency Exchange rates

|          | *CONVENTIONAL Q | UOTES    |          | *CONVENTIONAL QUOTES |          |          | *CONVENTIONAL QUOTES |             |          | *CONVENTIONAL QUOTES |         |         |  |  |
|----------|-----------------|----------|----------|----------------------|----------|----------|----------------------|-------------|----------|----------------------|---------|---------|--|--|
|          | USD CROSS RATES |          |          | GBP CROSS RATES      |          |          | EU                   | R CROSS RAT | ES       |                      |         |         |  |  |
| Currency | Buy             | Sell     | Mid      | Buy                  | Sell     | Mid      | Buy                  | Sell        | Mid      | Buy                  | Sell    | Mid     |  |  |
| USD      |                 |          |          |                      |          |          |                      |             |          | 24.0671              | 26.6005 | 25.3338 |  |  |
| ZAR      | 17.1621         | 18.9687  | 18.0654  | 21.6115              | 23.8863  | 22.7489  | 17.9807              | 19.8735     | 18.9271  | 0.6953               | 0.7309  | 0.7131  |  |  |
| EUR      | 0.9953          | 1.1001   | 1.0477   |                      |          |          |                      |             |          | 25.8787              | 27.2058 | 26.5422 |  |  |
| GBP      | 1.1963          | 1.3222   | 1.2593   |                      |          |          | 0.7904               | 0.8736      | 0.8320   | 31.1040              | 32.6991 | 31.9016 |  |  |
| BWP      | 0.0697          | 0.0771   | 0.0734   | 16.2982              | 18.0138  | 17.1560  | 13.5601              | 14.9875     | 14.2738  | 1.8130               | 1.9060  | 1.8595  |  |  |
| JPY      | 146.6900        | 162.1400 | 154.4150 | 184.7247             | 204.1694 | 194.4471 | 153.6916             | 169.8696    | 161.7806 | 5.9428               | 6.2476  | 6.0952  |  |  |
| AUD      | 0.6189          | 0.6841   | 0.6515   | 1.8362               | 2.0295   | 1.9328   | 1.5277               | 1.6885      | 1.6081   | 16.0923              | 16.9176 | 16.5050 |  |  |
| CAD      | 1.3250          | 1.4645   | 1.3948   | 1.6685               | 1.8442   | 1.7563   | 1.3882               | 1.5343      | 1.4613   | 0.0537               | 0.0564  | 0.0551  |  |  |
| CHF      | 0.8465          | 0.9357   | 0.8911   | 1.0660               | 1.1782   | 1.1221   | 0.8869               | 0.9803      | 0.9336   | 0.0343               | 0.0361  | 0.0352  |  |  |

Under the conventional quotes, the USD is the base currency in all instances except for the following currencies, EUR, GBP, AUD and BWP.

| SOFR (USD) |          |          | ZWG MONEY MARKET INDICATIVE RATES |         |         |          |        |  | USD MONEY MARKET INDICATIVE RATES |         |         |         |          | l |
|------------|----------|----------|-----------------------------------|---------|---------|----------|--------|--|-----------------------------------|---------|---------|---------|----------|---|
| 1 Month    | 3 Months | 6 Months | 30 Days                           | 60 Days | 90 Days | 180 Days | 1 Year |  |                                   | 30 Days | 60 Days | 90 Days | 180 Days |   |
| 4.73403%   | 4.98308% | 5.20872% | 5.00%                             | 5.00%   | 5.10%   | 5.20%    | 5.30%  |  | 5-100K                            | 2.50%   | 2.75%   | 3.00%   | 3.25%    |   |
|            |          |          |                                   |         |         |          |        |  | 101-250K                          | 4.00%   | 4.50%   | 5.00%   | 6.00%    |   |
|            |          |          |                                   |         |         |          |        |  | 251-500K                          | 5.00%   | 5.50%   | 6.00%   | 7.00%    |   |