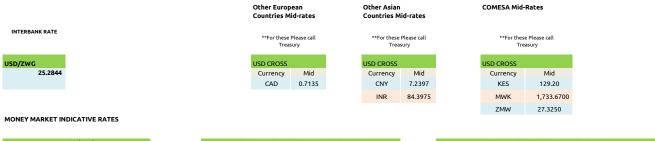

## Foreign Currency Exchange rates

|          | *CONVENTIONAL Q | UOTES       |          | *CONVENTIONAL QUOTES |             |          | *CONVENTIONAL QUOTES |             |          | *CONVENTIONAL QUOTES |                |         |  |  |
|----------|-----------------|-------------|----------|----------------------|-------------|----------|----------------------|-------------|----------|----------------------|----------------|---------|--|--|
|          | US              | D CROSS RAT | res      | GBP                  | CROSS RATES |          | EU                   | R CROSS RAT | ES       | zwg                  | CROSS RATES (V | VBWS)   |  |  |
| Currency | Buy             | Sell        | Mid      | Buy                  | Sell        | Mid      | Buy                  | Sell        | Mid      | Buy                  | Sell           | Mid     |  |  |
| USD      |                 |             |          |                      |             |          |                      |             |          | 24.0202              | 26.5486        | 25.2844 |  |  |
| ZAR      | 17.3368         | 19.1617     | 18.2493  | 21.9960              | 24.3114     | 23.1537  | 18.2860              | 20.2108     | 19.2484  | 0.7037               | 0.7398         | 0.7218  |  |  |
| EUR      | 1.0020          | 1.1075      | 1.0548   |                      |             |          |                      |             |          | 26.0020              | 27.3354        | 26.6687 |  |  |
| GBP      | 1.2053          | 1.3322      | 1.2688   |                      |             |          | 0.7897               | 0.8729      | 0.8313   | 31.2776              | 32.8816        | 32.0796 |  |  |
| BWP      | 0.0694          | 0.0767      | 0.0730   | 16.5224              | 18.2617     | 17.3920  | 13.7356              | 15.1815     | 14.4585  | 1.7984               | 1.8906         | 1.8445  |  |  |
| JPY      | 148.0900        | 163.6800    | 155.8850 | 187.8901             | 207.6680    | 197.7791 | 156.1987             | 172.6407    | 164.4197 | 6.0111               | 6.3194         | 6.1653  |  |  |
| AUD      | 0.6143          | 0.6790      | 0.6467   | 1.8639               | 2.0601      | 1.9620   | 1.5495               | 1.7127      | 1.6311   | 15.9414              | 16.7589        | 16.3502 |  |  |
| CAD      | 1.3314          | 1.4715      | 1.4015   | 1.6892               | 1.8670      | 1.7781   | 1.4043               | 1.5521      | 1.4782   | 0.0540               | 0.0568         | 0.0554  |  |  |
| CHF      | 0.8428          | 0.9315      | 0.8872   | 1.0693               | 1.1819      | 1.1256   | 0.8889               | 0.9825      | 0.9357   | 0.0342               | 0.0360         | 0.0351  |  |  |

Under the conventional quotes, the USD is the base currency in all instances except for the following currencies, EUR, GBP, AUD and BWP.

| SOFR (USD) |          |          | ZWG MONEY MARKET INDICATIVE RATES |         |         |          |        |  | USD MONEY MARKET INDICATIVE RATES |         |         |         |          |    |
|------------|----------|----------|-----------------------------------|---------|---------|----------|--------|--|-----------------------------------|---------|---------|---------|----------|----|
| 1 Month    | 3 Months | 6 Months | 30 Days                           | 60 Days | 90 Days | 180 Days | 1 Year |  |                                   | 30 Days | 60 Days | 90 Days | 180 Days | 1  |
| 4.80563%   | 5.05045% | 5.24239% | 5.00%                             | 5.00%   | 5.10%   | 5.20%    | 5.30%  |  | 5-100K                            | 2.50%   | 2.75%   | 3.00%   | 3.25%    | 3. |
|            |          |          |                                   |         |         |          |        |  | 101-250K                          | 4.00%   | 4.50%   | 5.00%   | 6.00%    | 7. |
|            |          |          |                                   |         |         |          |        |  | 251-500K                          | 5.00%   | 5.50%   | 6.00%   | 7.00%    | 8  |