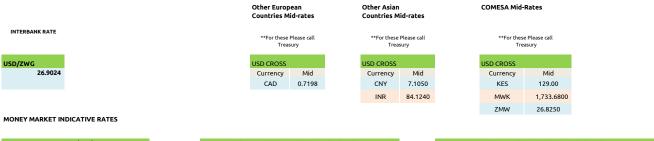

## Foreign Currency Exchange rates

|          | *CONVENTIONAL Q | UOTES       |          | *CONVENTIONAL QU | JOTES      |          | *CONVENTION | IAL QUOTES  |          | *CONVENTIONAL | QUOTES        |         |
|----------|-----------------|-------------|----------|------------------|------------|----------|-------------|-------------|----------|---------------|---------------|---------|
|          | US              | D CROSS RAT | res      | GBP (            | ROSS RATES |          | EU          | R CROSS RAT | ES       | zwg           | ROSS RATES (W | /BWS)   |
| Currency | Buy             | Sell        | Mid      | Buy              | Sell       | Mid      | Buy         | Sell        | Mid      | Buy           | Sell          | Mid     |
| USD      |                 |             |          |                  |            |          |             |             |          | 25.5573       | 28.2475       | 26.9024 |
| ZAR      | 16.6491         | 18.4017     | 17.5254  | 21.5781          | 23.8495    | 22.7138  | 18.1101     | 20.0165     | 19.0633  | 0.6352        | 0.6677        | 0.6514  |
| EUR      | 1.0334          | 1.1421      | 1.0878   |                  |            |          |             |             |          | 28.5315       | 29.9947       | 29.2631 |
| GBP      | 1.2312          | 1.3609      | 1.2961   |                  |            |          | 0.7973      | 0.8813      | 0.8393   | 33.9952       | 35.7385       | 34.8669 |
| BWP      | 0.0715          | 0.0791      | 0.0753   | 16.3512          | 18.0724    | 17.2118  | 13.7233     | 15.1678     | 14.4456  | 1.9751        | 2.0764        | 2.0258  |
| JPY      | 144.6800        | 159.9100    | 152.2950 | 187.5128         | 207.2510   | 197.3819 | 157.3759    | 173.9418    | 165.6589 | 5.5195        | 5.8025        | 5.6610  |
| AUD      | 0.6269          | 0.6929      | 0.6599   | 1.8658           | 2.0622     | 1.9640   | 1.5659      | 1.7308      | 1.6484   | 17.3091       | 18.1967       | 17.7529 |
| CAD      | 1.3199          | 1.4588      | 1.3894   | 1.7106           | 1.8907     | 1.8007   | 1.4357      | 1.5868      | 1.5113   | 0.0504        | 0.0529        | 0.0516  |
| CHF      | 0.8209          | 0.9073      | 0.8641   | 1.0639           | 1.1759     | 1.1199   | 0.8929      | 0.9869      | 0.9399   | 0.0313        | 0.0329        | 0.0321  |

Under the conventional quotes, the USD is the base currency in all instances except for the following currencies, EUR, GBP, AUD and BWP.

|      |       | SOFR (USD) |          |
|------|-------|------------|----------|
| 1 M  | Nonth | 3 Months   | 6 Months |
| 4.84 | 4375% | 5.11527%   | 5.27387% |
|      |       |            |          |
|      |       |            |          |