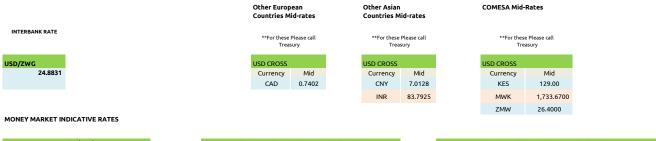

## Foreign Currency Exchange rates

|          | *CONVENTIONAL Q | UOTES           |          | *CONVENTIONAL QUOTES |                 |          | *CONVENTION | IAL QUOTES  |          | *CONVENTIONAL QUOTES   |         |         |  |  |
|----------|-----------------|-----------------|----------|----------------------|-----------------|----------|-------------|-------------|----------|------------------------|---------|---------|--|--|
|          | US              | USD CROSS RATES |          |                      | GBP CROSS RATES |          |             | R CROSS RAT | ES       | ZWG CROSS RATES (WBWS) |         |         |  |  |
| Currency | Buy             | Sell            | Mid      | Buy                  | Sell            | Mid      | Buy         | Sell        | Mid      | Buy                    | Sell    | Mid     |  |  |
| USD      |                 |                 |          |                      |                 |          |             |             |          | 23.6389                | 26.1273 | 24.8831 |  |  |
| ZAR      | 16.2260         | 17.9340         | 17.0800  | 21.7275              | 24.0146         | 22.8710  | 18.1204     | 20.0278     | 19.0741  | 0.6692                 | 0.7036  | 0.6864  |  |  |
| EUR      | 1.0609          | 1.1726          | 1.1168   |                      |                 |          |             |             |          | 27.0935                | 28.4829 | 27.7882 |  |  |
| GBP      | 1.2721          | 1.4060          | 1.3391   |                      |                 |          | 0.7923      | 0.8757      | 0.8340   | 32.4867                | 34.1527 | 33.3197 |  |  |
| BWP      | 0.0732          | 0.0810          | 0.0771   | 16.5100              | 18.2479         | 17.3790  | 13.7691     | 15.2185     | 14.4938  | 1.8693                 | 1.9652  | 1.9172  |  |  |
| JPY      | 135.2100        | 149.4400        | 142.3250 | 181.0513             | 200.1093        | 190.5803 | 150.9944    | 166.8885    | 158.9414 | 5.5768                 | 5.8627  | 5.7197  |  |  |
| AUD      | 0.6589          | 0.7282          | 0.6936   | 1.8342               | 2.0273          | 1.9307   | 1.5297      | 1.6907      | 1.6102   | 16.8262                | 17.6891 | 17.2577 |  |  |
| CAD      | 1.2835          | 1.4186          | 1.3511   | 1.7187               | 1.8996          | 1.8091   | 1.4333      | 1.5842      | 1.5088   | 0.0529                 | 0.0557  | 0.0543  |  |  |
| CHF      | 0.8009          | 0.8852          | 0.8431   | 1.0724               | 1.1853          | 1.1289   | 0.8944      | 0.9885      | 0.9415   | 0.0330                 | 0.0347  | 0.0339  |  |  |

Under the conventional quotes, the USD is the base currency in all instances except for the following currencies, EUR, GBP, AUD and BWP.

| SOFR (USD) |          |          | ZWG MONEY MARKET INDICATIVE RATES |         |         |         |          |        | USD MONEY MARKET INDICATIVE RATES |          |         |         |         |          |   |
|------------|----------|----------|-----------------------------------|---------|---------|---------|----------|--------|-----------------------------------|----------|---------|---------|---------|----------|---|
| 1 Month    | 3 Months | 6 Months |                                   | 30 Days | 60 Days | 90 Days | 180 Days | 1 Year |                                   |          | 30 Days | 60 Days | 90 Days | 180 Days |   |
| 5.21287%   | 5.32675% | 5.37561% |                                   | 5.00%   | 5.00%   | 5.10%   | 5.20%    | 5.30%  |                                   | 5-100K   | 2.50%   | 2.75%   | 3.00%   | 3.25%    | 3 |
|            |          |          |                                   |         |         |         |          |        |                                   | 101-250K | 4.00%   | 4.50%   | 5.00%   | 6.00%    | 7 |
|            |          |          |                                   |         |         |         |          |        |                                   | 251-500K | 5.00%   | 5.50%   | 6.00%   | 7.00%    | 8 |