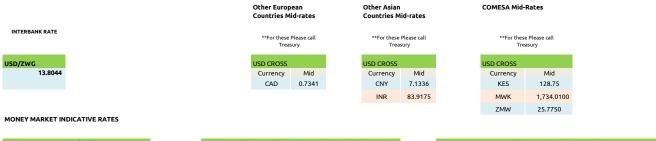

## Foreign Currency Exchange rates

|          | *CONVENTIONAL Q | UOTES    |          | *CONVENTIONAL QUOTES |          |          | *CONVENTIONAL QUOTES |          |          | *CONVENTIONAL QUOTES   |         |         |  |
|----------|-----------------|----------|----------|----------------------|----------|----------|----------------------|----------|----------|------------------------|---------|---------|--|
|          | USD CROSS RATES |          |          | GBP CROSS RATES      |          |          | EUR CROSS RATES      |          |          | ZWG CROSS RATES (WBWS) |         |         |  |
| Currency | Buy             | Sell     | Mid      | Buy                  | Sell     | Mid      | Buy                  | Sell     | Mid      | Buy                    | Sell    | Mid     |  |
| USD      |                 |          |          |                      |          |          |                      |          |          | 13.1142                | 14.4946 | 13.8044 |  |
| ZAR      | 16.9248         | 18.7064  | 17.8156  | 22.0319              | 24.3511  | 23.1915  | 18.8119              | 20.7921  | 19.8020  | 1.2583                 | 1.3228  | 1.2906  |  |
| EUR      | 1.0559          | 1.1671   | 1.1115   |                      |          |          |                      |          |          | 14.9600                | 15.7272 | 15.3436 |  |
| GBP      | 1.2367          | 1.3668   | 1.3018   |                      |          |          | 0.8112               | 0.8966   | 0.8539   | 17.5206                | 18.4191 | 17.9699 |  |
| BWP      | 0.0713          | 0.0789   | 0.0751   | 16.4669              | 18.2002  | 17.3336  | 14.0603              | 15.5403  | 14.8003  | 1.0108                 | 1.0626  | 1.0367  |  |
| JPY      | 138.8100        | 153.4200 | 146.1150 | 180.6949             | 199.7155 | 190.2052 | 154.2865             | 170.5272 | 162.4068 | 10.3201                | 10.8493 | 10.5847 |  |
| AUD      | 0.6401          | 0.7074   | 0.6738   | 1.8355               | 2.0287   | 1.9321   | 1.5672               | 1.7322   | 1.6497   | 9.0682                 | 9.5332  | 9.3007  |  |
| CAD      | 1.2940          | 1.4303   | 1.3622   | 1.6845               | 1.8618   | 1.7732   | 1.4383               | 1.5897   | 1.5140   | 0.0962                 | 0.1011  | 0.0987  |  |
| CHF      | 0.8124          | 0.8979   | 0.8552   | 1.0575               | 1.1689   | 1.1132   | 0.9030               | 0.9980   | 0.9505   | 0.0604                 | 0.0635  | 0.0619  |  |

Under the conventional quotes, the USD is the base currency in all instances except for the following currencies, EUR, GBP, AUD and BWP.

| SOFR (USD) |          |          | ZWG MONEY MARKET INDICATIVE RATES |         |         |          |        |  | USD MONEY MARKET INDICATIVE RATES |         |         |         |          |        |
|------------|----------|----------|-----------------------------------|---------|---------|----------|--------|--|-----------------------------------|---------|---------|---------|----------|--------|
| 1 Month    | 3 Months | 6 Months | 30 Days                           | 60 Days | 90 Days | 180 Days | 1 Year |  |                                   | 30 Days | 60 Days | 90 Days | 180 Days | 1 Year |
| 5.35018%   | 5.36747% | 5.39391% | 5.00%                             | 5.00%   | 5.10%   | 5.20%    | 5.30%  |  | 5-100K                            | 2.50%   | 2.75%   | 3.00%   | 3.25%    | 3.50%  |
|            |          |          |                                   |         |         |          |        |  | 101-250K                          | 4.00%   | 4.50%   | 5.00%   | 6.00%    | 7.00%  |
|            |          |          |                                   |         |         |          |        |  | 251-500K                          | 5.00%   | 5.50%   | 6.00%   | 7.00%    | 8.00%  |