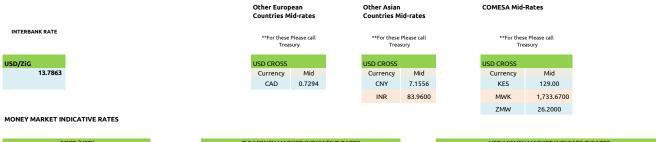

## Foreign Currency Exchange rates

|          | *CONVENTIONAL Q | UOTES      |          | *CONVENTIONAL QUOTES |          |          | *CONVENTION     | IAL QUOTES |          | *CONVENTIONAL QUOTES   |         |         |  |  |
|----------|-----------------|------------|----------|----------------------|----------|----------|-----------------|------------|----------|------------------------|---------|---------|--|--|
|          | US              | D CROSS RA | res      | GBP CROSS RATES      |          |          | EUR CROSS RATES |            |          | ZIG CROSS RATES (WBWS) |         |         |  |  |
| Currency | Buy             | Sell       | Mid      | Buy                  | Sell     | Mid      | Buy             | Sell       | Mid      | Buy                    | Sell    | Mid     |  |  |
| USD      |                 |            |          |                      |          |          |                 |            |          | 13.0970                | 14.4756 | 13.7863 |  |  |
| ZAR      | 17.1640         | 18.9707    | 18.0674  | 22.0548              | 24.3764  | 23.2156  | 18.9019         | 20.8915    | 19.8967  | 1.2778                 | 1.3433  | 1.3105  |  |  |
| EUR      | 1.0462          | 1.1563     | 1.1013   |                      |          |          |                 |            |          | 14.8026                | 15.5617 | 15.1822 |  |  |
| GBP      | 1.2207          | 1.3492     | 1.2850   |                      |          |          | 0.8142          | 0.8999     | 0.8570   | 17.2718                | 18.1576 | 17.7147 |  |  |
| BWP      | 0.0709          | 0.0783     | 0.0746   | 16.3743              | 18.0979  | 17.2361  | 14.0334         | 15.5106    | 14.7720  | 1.0021                 | 1.0535  | 1.0278  |  |  |
| JPY      | 139.7900        | 154.5000   | 147.1450 | 179.6203             | 198.5277 | 189.0740 | 153.9413        | 170.1456   | 162.0434 | 10.4064                | 10.9401 | 10.6733 |  |  |
| AUD      | 0.6289          | 0.6951     | 0.6620   | 1.8440               | 2.0381   | 1.9410   | 1.5803          | 1.7467     | 1.6635   | 8.8984                 | 9.3547  | 9.1265  |  |  |
| CAD      | 1.3025          | 1.4396     | 1.3711   | 1.6736               | 1.8498   | 1.7617   | 1.4344          | 1.5854     | 1.5099   | 0.0970                 | 0.1019  | 0.0995  |  |  |
| CHF      | 0.8222          | 0.9087     | 0.8655   | 1.0565               | 1.1677   | 1.1121   | 0.9054          | 1.0007     | 0.9531   | 0.0612                 | 0.0643  | 0.0628  |  |  |

Under the conventional quotes, the USD is the base currency in all instances except for the following currencies, EUR, GBP, AUD and BWP.

| SOFR (USD) |          |          | ZIG MONEY MARKET INDICATIVE RATES |         |         |         |          |        | USD MONEY MARKET INDICATIVE RATES |          |         |         |         |          |   |
|------------|----------|----------|-----------------------------------|---------|---------|---------|----------|--------|-----------------------------------|----------|---------|---------|---------|----------|---|
| 1 Month    | 3 Months | 6 Months |                                   | 30 Days | 60 Days | 90 Days | 180 Days | 1 Year |                                   |          | 30 Days | 60 Days | 90 Days | 180 Days | • |
| 5.35353%   | 5.36634% | 5.39298% |                                   | 5.00%   | 5.00%   | 5.10%   | 5.20%    | 5.30%  |                                   | 5-100K   | 2.50%   | 2.75%   | 3.00%   | 3.25%    | 3 |
|            |          |          |                                   |         |         |         |          |        |                                   | 101-250K | 4.00%   | 4.50%   | 5.00%   | 6.00%    | 7 |
|            |          |          |                                   |         |         |         |          |        |                                   | 251-500K | 5.00%   | 5.50%   | 6.00%   | 7.00%    | ; |