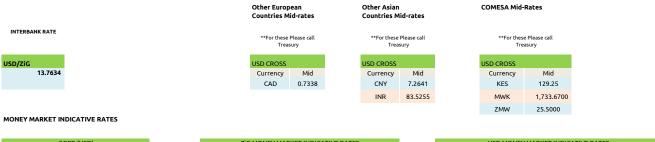

## Foreign Currency Exchange rates

|          | *CONVENTIONAL Q | UOTES       |          | *CONVENTIONAL QU | JOTES       |          | *CONVENTION | IAL QUOTES  |          | *CONVENTIONAL | QUOTES        |         |
|----------|-----------------|-------------|----------|------------------|-------------|----------|-------------|-------------|----------|---------------|---------------|---------|
|          | US              | D CROSS RAT | res      | GBP (            | CROSS RATES |          | EU          | R CROSS RAT | ES       | zig c         | ROSS RATES (W | 'BWS)   |
| Currency | Buy             | Sell        | Mid      | Buy              | Sell        | Mid      | Buy         | Sell        | Mid      | Buy           | Sell          | Mid     |
| USD      |                 |             |          |                  |             |          |             |             |          | 13.0752       | 14.4516       | 13.7634 |
| ZAR      | 17.1017         | 18.9018     | 18.0018  | 22.0680          | 24.3910     | 23.2295  | 18.5792     | 20.5350     | 19.5571  | 1.2752        | 1.3406        | 1.3079  |
| EUR      | 1.0321          | 1.1407      | 1.0864   |                  |             |          |             |             |          | 14.5787       | 15.3264       | 14.9526 |
| GBP      | 1.2259          | 1.3549      | 1.2904   |                  |             |          | 0.7998      | 0.8840      | 0.8419   | 17.3163       | 18.2043       | 17.7603 |
| BWP      | 0.0705          | 0.0779      | 0.0742   | 16.5324          | 18.2727     | 17.4026  | 13.9188     | 15.3840     | 14.6514  | 0.9950        | 1.0461        | 1.0206  |
| JPY      | 151.2000        | 167.1100    | 159.1550 | 195.1049         | 215.6423    | 205.3736 | 164.2607    | 181.5513    | 172.9060 | 11.2745       | 11.8527       | 11.5636 |
| AUD      | 0.6422          | 0.7098      | 0.6760   | 1.8134           | 2.0043      | 1.9089   | 1.5267      | 1.6875      | 1.6071   | 9.0715        | 9.5367        | 9.3041  |
| CAD      | 1.2947          | 1.4309      | 1.3628   | 1.6706           | 1.8465      | 1.7586   | 1.4065      | 1.5546      | 1.4805   | 0.0965        | 0.1015        | 0.0990  |
| CHF      | 0.8512          | 0.9407      | 0.8960   | 1.0983           | 1.2139      | 1.1561   | 0.9247      | 1.0220      | 0.9734   | 0.0635        | 0.0667        | 0.0651  |

Under the conventional quotes, the USD is the base currency in all instances except for the following currencies, EUR, GBP, AUD and BWP.

|          | SOFR (USD) |          |
|----------|------------|----------|
| 1 Month  | . ,        | 6 Months |
| 5.33741% | 5.35497%   | 5.38733% |
|          |            |          |
|          |            |          |