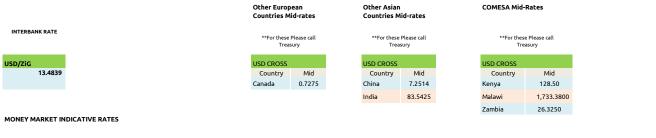

## Foreign Currency Exchange rates

|         | *CONVENTIONAL Q | UOTES    |          | *CONVENTIONAL QUOTES |          |          | *CONVENTIONAL QUOTES |          |          | *CONVENTIONAL QUOTES   |         |         |  |  |
|---------|-----------------|----------|----------|----------------------|----------|----------|----------------------|----------|----------|------------------------|---------|---------|--|--|
|         | USD CROSS RATES |          |          | GBP CROSS RATES      |          |          | EUR CROSS RATES      |          |          | ZIG CROSS RATES (WBWS) |         |         |  |  |
| Country | Buy             | Sell     | Mid      | Buy                  | Sell     | Mid      | Buy                  | Sell     | Mid      | Buy                    | Sell    | Mid     |  |  |
| USD     |                 |          |          |                      |          |          |                      |          |          | 12.8097                | 14.1581 | 13.4839 |  |  |
| ZAR     | 17.4936         | 19.3350  | 18.4143  | 22.3577              | 24.7111  | 23.5344  | 18.8974              | 20.8866  | 19.8920  | 1.3315                 | 1.3998  | 1.3657  |  |  |
| EUR     | 1.0262          | 1.1343   | 1.0803   |                      |          |          |                      |          |          | 14.2018                | 14.9301 | 14.5660 |  |  |
| GBP     | 1.2141          | 1.3420   | 1.2781   |                      |          |          | 0.8029               | 0.8875   | 0.8452   | 16.8023                | 17.6639 | 17.2331 |  |  |
| BWP     | 0.0698          | 0.0772   | 0.0735   | 16.5303              | 18.2703  | 17.4003  | 13.9719              | 15.4426  | 14.7073  | 0.9656                 | 1.0152  | 0.9904  |  |  |
| JPY     | 149.3300        | 165.0400 | 157.1850 | 190.8458             | 210.9348 | 200.8903 | 161.3091             | 178.2891 | 169.7991 | 11.3658                | 11.9487 | 11.6572 |  |  |
| AUD     | 0.6312          | 0.6976   | 0.6644   | 1.8274               | 2.0198   | 1.9236   | 1.5446               | 1.7072   | 1.6259   | 8.7347                 | 9.1827  | 8.9587  |  |  |
| CAD     | 1.3059          | 1.4434   | 1.3747   | 1.6690               | 1.8447   | 1.7569   | 1.4107               | 1.5592   | 1.4850   | 0.0994                 | 0.1045  | 0.1019  |  |  |
| CHF     | 0.8507          | 0.9403   | 0.8955   | 1.0873               | 1.2017   | 1.1445   | 0.9190               | 1.0157   | 0.9674   | 0.0648                 | 0.0681  | 0.0664  |  |  |

Under the conventional quotes, the USD is the base currency in all instances except for the following currencies, EUR, GBP, AUD and BWP.

| SOFR (USD) |          |          | SOFR (USD) |         |         | ZIG MONEY MARKET INDICATIVE RATES |        |  |          |         |         |         | USD MONEY | MARKET INDIO | ATIVE RA | TES |  |
|------------|----------|----------|------------|---------|---------|-----------------------------------|--------|--|----------|---------|---------|---------|-----------|--------------|----------|-----|--|
| 1 Month    | 3 Months | 6 Months | 30 Days    | 60 Days | 90 Days | 180 Days                          | 1 Year |  |          | 30 Days | 60 Days | 90 Days | 180 Days  |              |          |     |  |
| 5.33303%   | 5.35260% | 5.38884% | 5.00%      | 5.00%   | 5.10%   | 5.20%                             | 5.30%  |  | 5-100K   | 2.50%   | 2.75%   | 3.00%   | 3.25%     |              |          |     |  |
|            |          |          |            |         |         |                                   |        |  | 101-250K | 4.00%   | 4.50%   | 5.00%   | 6.00%     |              |          |     |  |
|            |          |          |            |         |         |                                   |        |  | 251-500K | 5.00%   | 5.50%   | 6.00%   | 7.00%     |              |          |     |  |